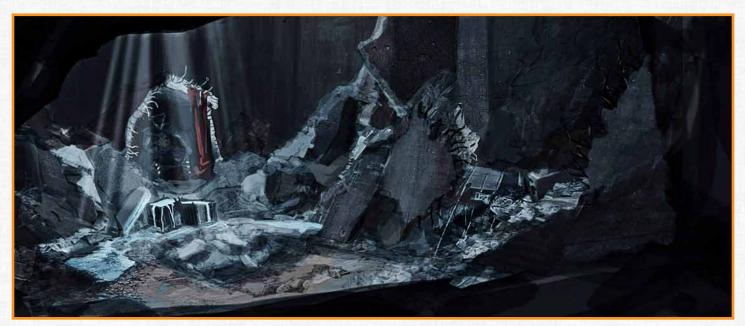

William Armstrong Ass. Art Director

Miguel E. Rosero Graphic Artist

Bruce Lum Set Photography

EXILE POD - INITIAL CONCEPT PAINTING

THRONE ROOM - INITIAL CONCEPT PAINTING

**THRONE ROOM CONCEPT & DESIGN** 

THRONE ROOM - STUDY MODELS - SKETCHUP